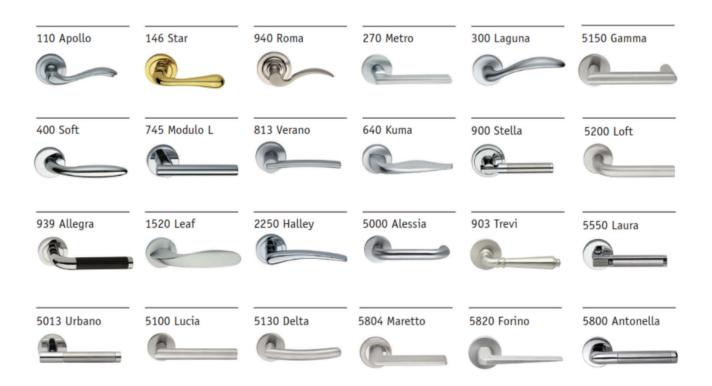

## Levers - Décor Series

Syntégra's 'by design' commitment extends to all aspects of the door system. We are constantly refining and expanding our offering to include functional and aesthetic benefits that building owners truly appreciate.

In keeping with this commitment, we have partnered with Frascio International, the premiere designer of architectural levers, to adapt their extensive line of over 100 levers styles, to work in harmony with all Syntégra door systems. The levers shown below are only a small sampling of the broader offering available. Click: <a href="https://bit.ly/3moe3kj">https://bit.ly/3moe3kj</a> to view the entire line of compatible levers.

## Features/Options

- Available in a variety of styles and finishes
- Small-format 2" rose standard
- Designs available with the lever tip that returns within ½" of the door face
- Compatible with all Syntégra XT, PX, and LX door systems