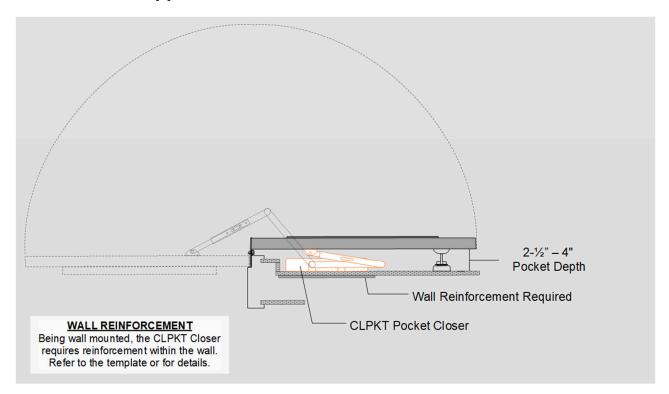

# Door Closers - CLPKT Series Pocket Closer

The CLPKT is the preferred closer for hold-open applications. Used in combination with Syntégra's EDH Series hold open magnets, the CLPKT is the ultimate 'concealed' closer as it disappears from view with the doors in the hold-open position. ANSI/BHMA Grade 1 certified to exceed 2 million cycles, the CLPKT build quality allows us to offer an industry-leading lifetime warranty.