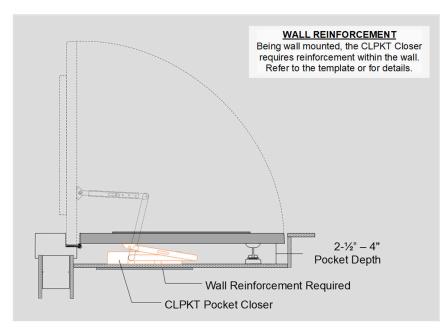

# Door Closers - CLPKT Series Pocket Closer

The CLPKT is the preferred closer for hold-open applications. Used in combination with Syntégra's EDH Series hold open magnets, the CLPKT is the ultimate 'concealed' closer as it disappears from view with the doors in the hold-open position. ANSI/BHMA Grade 1 certified to exceed 2 million cycles, the CLPKT build quality allows us to offer an industry-leading lifetime warranty.