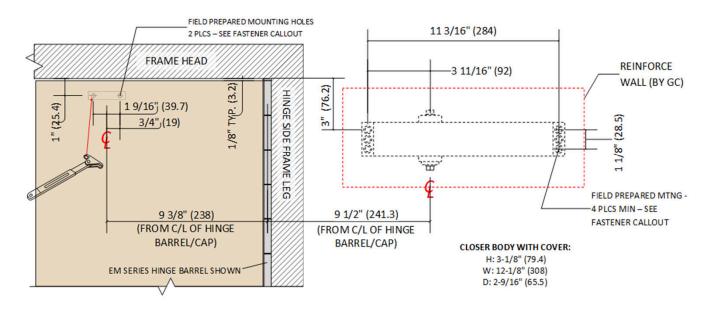

# PULL-SIDE DOOR PREPARATION (RHR SHOWN)

## **FASTENERS**:

CLOSER BODY: # 14 X 3" ALL PURPOSE SCREW – 4 PIECES ARM BRACKET - # 14 X 1-1/4" ALL PURPOSE SCREW – 2 PIECES